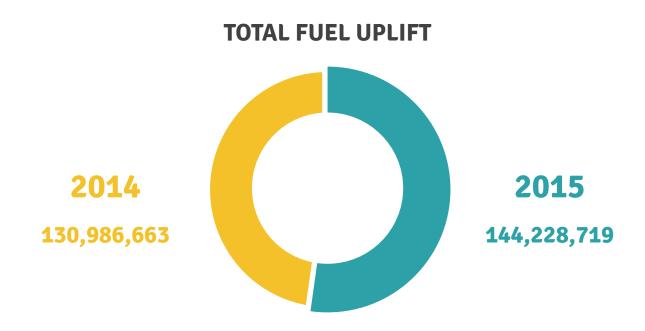

A total of 144,228,719 U.S. gallons of fuel were uplifted by airlines in 2015, which was an increase of 10% compared with last year.

Overflying movements reached 511,670, which is an increase of 7% over 2014.

### **Aviation Fuel Uplift Summary 2014 - 2015**

| монтн     | SALES 2015  | SALES 2014  | %   |  |
|-----------|-------------|-------------|-----|--|
| JANUARY   | 12,880,802  | 10,911,186  | 18% |  |
| FEBRUARY  | 10,269,250  | 9,507,711   | 8%  |  |
| MARCH     | 11,116,779  | 10,766,321  | 3%  |  |
| APRIL     | 12,062,181  | 10,583,072  | 14% |  |
| MAY       | 11,295,147  | 10,418,908  | 8%  |  |
| JUNE      | 11,603,072  | 10,633,784  | 9%  |  |
| JULY      | 13,031,442  | 10,558,523  | 23% |  |
| AUGUST    | 13,741,389  | 11,437,738  | 20% |  |
| SEPTEMBER | 12,611,857  | 11,358,143  | 11% |  |
| OCTOBER   | 11,851,792  | 11,718,692  | 1%  |  |
| NOVEMBER  | 11,582,072  | 11,025,058  | 5%  |  |
| DECEMBER  | 12,182,936  | 12,067,527  | 1%  |  |
| TOTAL     | 144,228,719 | 130,986,663 | 10% |  |
| AVERAGE   | 12,019,060  | 10,915,555  | 10% |  |