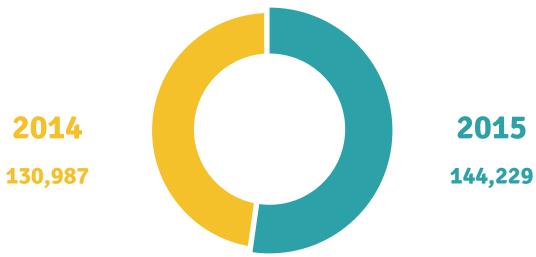

### **TOTAL PASSENGER MOVEMENTS**

Source: MTT, BAS, DHL & BAFCO

| 2008      | 2009      | 2010      | 2011      | 2012      | 2013      | 2014      | 2015      | AVERAGE GROWTH |
|-----------|-----------|-----------|-----------|-----------|-----------|-----------|-----------|----------------|
| 8,758,068 | 9,053,631 | 8,898,197 | 7,793,527 | 8,479,266 | 7,371,651 | 8,102,502 | 8,586,645 |                |
| 19.65%    | 3.37%     | -1.72%    | -12.41%   | 8.80%     | -13.06%   | 9.91%     | 5.98%     | 6%             |
| 101,203   | 103,727   | 106,356   | 103,419   | 105,931   | 90,837    | 96,193    | 100,625   |                |
| 15.77%    | 2.49%     | 2.53%     | -2.76%    | 2.43%     | -14.25%   | 5.90%     | 4.61%     | 4%             |
| 369,822   | 342,734   | 329,937   | 279,240   | 262,386   | 245,146   | 219,333   | 256,408   |                |
| -4.01%    | -7.32%    | -3.73%    | -15.37%   | -6.04%    | -6.57%    | -10.53%   | 16.90%    | 6%             |
| 452,246   | 487,409   | 534,170   | 572,469   | 606,526   | 632,164   | 573,311   | 612,295   |                |
| 12.30%    | 7.78%     | 9.59%     | 7.17%     | 5.95%     | 4.23%     | -9.31%    | 6.80%     | 8%             |
| 351,043   | 383,682   | 427,814   | 469,050   | 500,595   | 541,327   | 477,118   | 511,670   |                |
| 11.34%    | 9.30%     | 11.50%    | 9.64%     | 6.73%     | 8.14%     | -11.86%   | 7.24%     | 9%             |
| 223,091   | 221,725   | 207,430   | 193,346   | 186,410   | 133,269   | 130,987   | 144,229   |                |
| 14.03%    | -0.61%    | -6.45%    | -6.79%    | -3.59%    | -28.51%   | -1.71%    | 10.11%    | 2%             |

# Aircraft Movements Summary

- Total aircraft movements (2000-2015)
- Aircraft movements by nature (2004-2015)
- Aircraft movements by type 2015

The number of aircraft movements through Bahrain International Airport was 100,625 in 2015 with a 5% growth over 2014. Passenger flights continued to comprise 82% of the total movements, whereas cargo, private, and other flights comprised 9%, 0.7%, and 8% respectively.