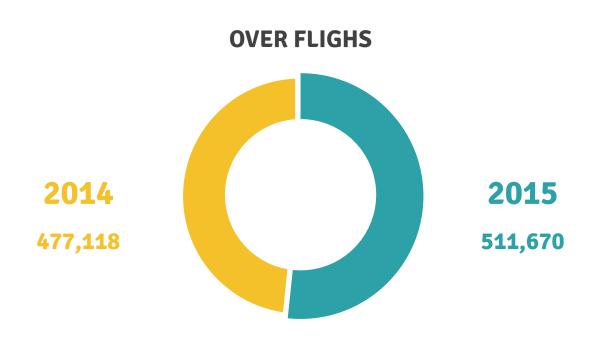

A total of 144,228,719 U.S. gallons of fuel were uplifted by airlines in 2015, which was an increase of 10% compared with last year.

Overflying movements reached 511,670, which is an increase of 7% over 2014.

### **TOTAL PASSENGER MOVEMENTS**

Source: MTT, BAS, DHL & BAFCO

| 2008      | 2009      | 2010      | 2011      | 2012      | 2013      | 2014      | 2015      | AVERAGE GROWTH |
|-----------|-----------|-----------|-----------|-----------|-----------|-----------|-----------|----------------|
| 8,758,068 | 9,053,631 | 8,898,197 | 7,793,527 | 8,479,266 | 7,371,651 | 8,102,502 | 8,586,645 |                |
| 19.65%    | 3.37%     | -1.72%    | -12.41%   | 8.80%     | -13.06%   | 9.91%     | 5.98%     | 6%             |
| 101,203   | 103,727   | 106,356   | 103,419   | 105,931   | 90,837    | 96,193    | 100,625   |                |
| 15.77%    | 2.49%     | 2.53%     | -2.76%    | 2.43%     | -14.25%   | 5.90%     | 4.61%     | 4%             |
| 369,822   | 342,734   | 329,937   | 279,240   | 262,386   | 245,146   | 219,333   | 256,408   |                |
| -4.01%    | -7.32%    | -3.73%    | -15.37%   | -6.04%    | -6.57%    | -10.53%   | 16.90%    | 6%             |
| 452,246   | 487,409   | 534,170   | 572,469   | 606,526   | 632,164   | 573,311   | 612,295   |                |
| 12.30%    | 7.78%     | 9.59%     | 7.17%     | 5.95%     | 4.23%     | -9.31%    | 6.80%     | 8%             |
| 351,043   | 383,682   | 427,814   | 469,050   | 500,595   | 541,327   | 477,118   | 511,670   |                |
| 11.34%    | 9.30%     | 11.50%    | 9.64%     | 6.73%     | 8.14%     | -11.86%   | 7.24%     | 9%             |
| 223,091   | 221,725   | 207,430   | 193,346   | 186,410   | 133,269   | 130,987   | 144,229   |                |
| 14.03%    | -0.61%    | -6.45%    | -6.79%    | -3.59%    | -28.51%   | -1.71%    | 10.11%    | 2%             |

### **TOTAL F.I.R MOVEMENTS**