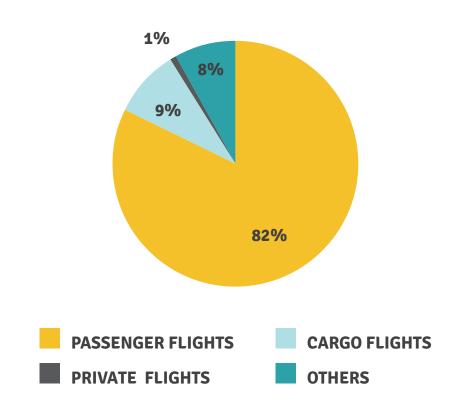

# Aircraft Movements Summary

- Total aircraft movements (2000-2015)
- Aircraft movements by nature (2004-2015)
- Aircraft movements by type 2015

The number of aircraft movements through Bahrain International Airport was 100,625 in 2015 with a 5% growth over 2014. Passenger flights continued to comprise 82% of the total movements, whereas cargo, private, and other flights comprised 9%, 0.7%, and 8% respectively.

#### **Total Aircraft Movements by Nature 2004 - 2015**

| SECTOR            | 2004 | 2005 | 2006 | 2007 | 2008 | 2009 | 2010 | 2011 | 2012 | 2013 | 2014 | 2015 |
|-------------------|------|------|------|------|------|------|------|------|------|------|------|------|
| PASSENGER FLIGHTS | 57%  | 60%  | 67%  | 69%  | 76%  | 80%  | 78%  | 77%  | 81%  | 80%  | 81%  | 82%  |
| CARGO FLIGHTS     | 20%  | 18%  | 16%  | 17%  | 14%  | 11%  | 12%  | 13%  | 9%   | 10%  | 9%   | 9%   |
| PRIVATE FLIGHTS   | 1%   | 2%   | 1%   | 1%   | 1%   | 0.5% | 0.3% | 0.3% | 0.4% | 0.9% | 1.0% | 0.7% |
| OTHERS            | 21%  | 19%  | 15%  | 13%  | 9%   | 9%   | 10%  | 10%  | 9%   | 9%   | 9%   | 8%   |