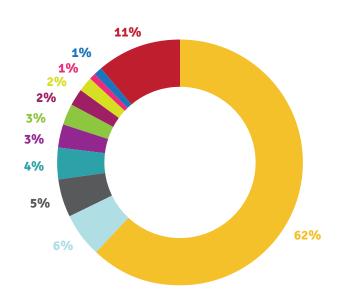

# Airline Performance Summary

- Total traffic by airline (2014-2015)
- Top 10 passengers airlines 2015

In 2015, Gulf Air enjoyed 62% of the passenger market share. Other key airlines sharing 38% of the market were Emirates, Qatar Airways, Fly Dubai, Etihad Airways, Air Arabia, British Airways, Oman Air, Turkish Airlines, Saudi Arabia and Air India Express as well as other airlines.

# Top 10 Passenger Airlines 2015

| NO          | AIRLINE           | TOTAL PASSENGERS | % SHARE |
|-------------|-------------------|------------------|---------|
| 1           | GULF AIR          | 5,345,446        | 62%     |
| 2           | QATAR AIRWAYS     | 505,195          | 6%      |
| 3           | EMIRATES AIRLINES | 435,984          | 5%      |
| 4           | FLY DUBAI         | 312,195          | 4%      |
| 5           | ETIHAD AIRWAYS    | 250,873          | 3%      |
| 6           | AIR ARABIA        | 228,367          | 3%      |
| 7           | BRITISH AIRWAYS   | 171,126          | 2%      |
| 8           | OMAN AIR          | 165,082          | 2%      |
| 9           | SAUDIA ARABIA     | 103,752          | 1%      |
| 10          | TURKISH AIRLINES  | 95,714           | 1%      |
| 11          | OTHERS            | 972,911          | 11%     |
| GRAND TOTAL |                   | 8,586,645        | 100%    |