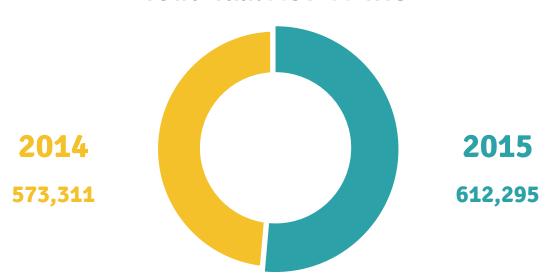

Passenger traffic through Bahrain International Airport reached 8.5 million in 2015, arriving and departing passengers increasing by

Transit passengers declined to 15% whilst transfer passengers had no % change.

However, Bahrain Flight Information Region (F.I.R) reached 612,295, which was an increase of 7% compared with 2014.

### **TOTAL PASSENGER MOVEMENTS**

Source: MTT, BAS, DHL & BAFCO

| 2008      | 2009      | 2010      | 2011      | 2012      | 2013      | 2014      | 2015      | AVERAGE GROWTH |
|-----------|-----------|-----------|-----------|-----------|-----------|-----------|-----------|----------------|
| 8,758,068 | 9,053,631 | 8,898,197 | 7,793,527 | 8,479,266 | 7,371,651 | 8,102,502 | 8,586,645 |                |
| 19.65%    | 3.37%     | -1.72%    | -12.41%   | 8.80%     | -13.06%   | 9.91%     | 5.98%     | 6%             |
| 101,203   | 103,727   | 106,356   | 103,419   | 105,931   | 90,837    | 96,193    | 100,625   |                |
| 15.77%    | 2.49%     | 2.53%     | -2.76%    | 2.43%     | -14.25%   | 5.90%     | 4.61%     | 4%             |
| 369,822   | 342,734   | 329,937   | 279,240   | 262,386   | 245,146   | 219,333   | 256,408   |                |
| -4.01%    | -7.32%    | -3.73%    | -15.37%   | -6.04%    | -6.57%    | -10.53%   | 16.90%    | 6%             |
| 452,246   | 487,409   | 534,170   | 572,469   | 606,526   | 632,164   | 573,311   | 612,295   |                |
| 12.30%    | 7.78%     | 9.59%     | 7.17%     | 5.95%     | 4.23%     | -9.31%    | 6.80%     | 8%             |
| 351,043   | 383,682   | 427,814   | 469,050   | 500,595   | 541,327   | 477,118   | 511,670   |                |
| 11.34%    | 9.30%     | 11.50%    | 9.64%     | 6.73%     | 8.14%     | -11.86%   | 7.24%     | 9%             |
| 223,091   | 221,725   | 207,430   | 193,346   | 186,410   | 133,269   | 130,987   | 144,229   |                |
| 14.03%    | -0.61%    | -6.45%    | -6.79%    | -3.59%    | -28.51%   | -1.71%    | 10.11%    | 2%             |

### **TOTAL F.I.R MOVEMENTS**

Source: MTT, BAS, DHL & BAFCO