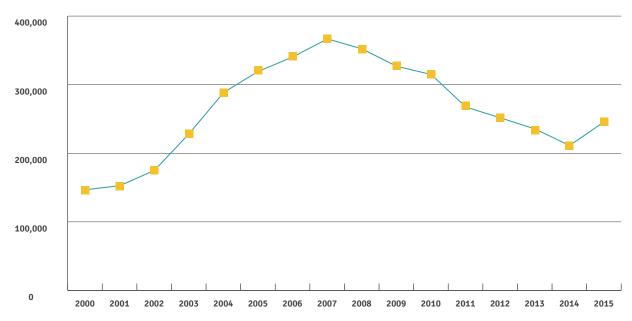

### **Airport Traffic Statistics & Average Growth 2000 - 2015**

| AIRCRAFT MOVEMENTS              | 2000      | 2001      | 2002      | 2003      | 2004      | 2005      | 2006      | 2007      |
|---------------------------------|-----------|-----------|-----------|-----------|-----------|-----------|-----------|-----------|
| TOTAL PASSENGER MOVEMENTS       | 3,930,585 | 3,991,623 | 4,147,105 | 4,296,979 | 5,144,290 | 5,581,503 | 6,696,025 | 7,320,039 |
| GROWTH                          | 15.02%    | 1.55%     | 3.90%     | 3.61%     | 19.72%    | 8.50%     | 19.97%    | 9.32%     |
| TOTAL AIRCRAFT MOVEMENTS        | 60,072    | 60,490    | 61,965    | 69,493    | 72,530    | 73,891    | 80,538    | 87,417    |
| GROWTH                          | 9.69%     | 0.70%     | 2.44%     | 12.15%    | 4.37%     | 1.88%     | 9.00%     | 8.54%     |
| TOTAL CARGO & MAIL (TONNES)     | 150,498   | 156,821   | 180,682   | 237,673   | 301,906   | 334,832   | 357,277   | 385,278   |
| GROWTH                          | 33.19%    | 4.20%     | 15.22%    | 31.54%    | 27.03%    | 10.91%    | 6.70%     | 7.84%     |
| TOTAL F.I.R MOVEMENTS           | 199,582   | 218,112   | 235,135   | 278,603   | 292,265   | 319,948   | 352,078   | 402,697   |
| GROWTH                          | 8.77%     | 9.28%     | 7.80%     | 18.49%    | 4.90%     | 9.47%     | 10.04%    | 14.38%    |
| OVER FLIGHS                     | 139,510   | 157,622   | 173,170   | 209,110   | 219,735   | 246,057   | 271,540   | 315,280   |
| GROWTH                          | 8.37%     | 12.98%    | 9.86%     | 20.75%    | 5.08%     | 11.98%    | 10.36%    | 16.11%    |
| TOTAL FUEL UPLIFTED (000's USG) | 117,747   | 125,925   | 137,734   | 153,835   | 170,361   | 181,926   | 195,726   | 195,634   |
| GROWTH                          | 6.90%     | 6.95%     | 9.38%     | 11.69%    | 10.74%    | 6.79%     | 7.59%     | -0.05%    |

### **TOTAL PASSENGER MOVEMENTS**

Source: MTT, BAS, DHL & BAFCO

| 2008      | 2009      | 2010      | 2011      | 2012      | 2013      | 2014      | 2015      | AVERAGE GROWTH |
|-----------|-----------|-----------|-----------|-----------|-----------|-----------|-----------|----------------|
| 8,758,068 | 9,053,631 | 8,898,197 | 7,793,527 | 8,479,266 | 7,371,651 | 8,102,502 | 8,586,645 |                |
| 19.65%    | 3.37%     | -1.72%    | -12.41%   | 8.80%     | -13.06%   | 9.91%     | 5.98%     | 6%             |
| 101,203   | 103,727   | 106,356   | 103,419   | 105,931   | 90,837    | 96,193    | 100,625   |                |
| 15.77%    | 2.49%     | 2.53%     | -2.76%    | 2.43%     | -14.25%   | 5.90%     | 4.61%     | 4%             |
| 369,822   | 342,734   | 329,937   | 279,240   | 262,386   | 245,146   | 219,333   | 256,408   |                |
| -4.01%    | -7.32%    | -3.73%    | -15.37%   | -6.04%    | -6.57%    | -10.53%   | 16.90%    | 6%             |
| 452,246   | 487,409   | 534,170   | 572,469   | 606,526   | 632,164   | 573,311   | 612,295   |                |
| 12.30%    | 7.78%     | 9.59%     | 7.17%     | 5.95%     | 4.23%     | -9.31%    | 6.80%     | 8%             |
| 351,043   | 383,682   | 427,814   | 469,050   | 500,595   | 541,327   | 477,118   | 511,670   |                |
| 11.34%    | 9.30%     | 11.50%    | 9.64%     | 6.73%     | 8.14%     | -11.86%   | 7.24%     | 9%             |
| 223,091   | 221,725   | 207,430   | 193,346   | 186,410   | 133,269   | 130,987   | 144,229   |                |
| 14.03%    | -0.61%    | -6.45%    | -6.79%    | -3.59%    | -28.51%   | -1.71%    | 10.11%    | 2%             |

### **Traffic Statistics & Trends 2000 - 2015**

|                             | 2000      | 2001      | 2002      | 2003      | 2004      | 2005      | 2006      | 2007      |
|-----------------------------|-----------|-----------|-----------|-----------|-----------|-----------|-----------|-----------|
| TOTAL PASSENGER MOVEMENTS   | 3,930,585 | 3,991,623 | 4,147,105 | 4,296,979 | 5,144,290 | 5,581,503 | 6,696,025 | 7,320,039 |
| TOTAL AIRCRAFT MOVEMENTS    | 60,072    | 60,490    | 61,965    | 69,493    | 72,530    | 73,891    | 80,538    | 87,417    |
| TOTAL CARGO & MAIL (TONNES) | 150,498   | 156,821   | 180,682   | 237,673   | 301,906   | 334,832   | 357,277   | 385,278   |
| TOTAL F.I.R MOVEMENTS       | 199,582   | 218,112   | 235,135   | 278,603   | 292,265   | 319,948   | 352,078   | 402,697   |

### **TOTAL CARGO & MAIL (TONNES)**

Source: MTT, BAS & DHL

| 2008      | 2009      | 2010      | 2011      | 2012      | 2013      | 2014      | 2015      |
|-----------|-----------|-----------|-----------|-----------|-----------|-----------|-----------|
| 8,758,068 | 9,053,631 | 8,898,197 | 7,793,527 | 8,479,266 | 7,371,651 | 8,102,502 | 8,586,645 |
| 101,203   | 103,727   | 106,356   | 103,419   | 105,931   | 90,837    | 96,193    | 100,625   |
| 369,822   | 342,734   | 329,937   | 279,240   | 262,386   | 245,146   | 219,333   | 256,408   |
| 452,246   | 487,409   | 534,170   | 572,469   | 606,526   | 632,164   | 573,311   | 612,295   |