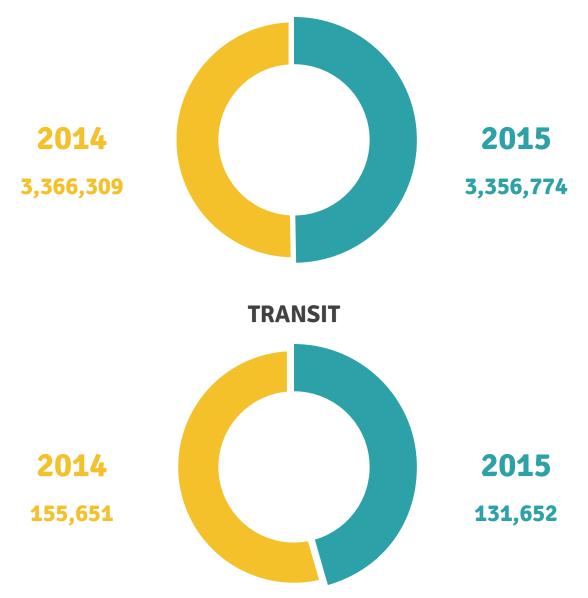

Passenger traffic through Bahrain International Airport reached 8.5 million in 2015, arriving and departing passengers increasing by

Transit passengers declined to 15% whilst transfer passengers had no % change.

In 2015 the total number of embarking and disembarking passengers increased by 6%. Transfer passengers showed 0% change over 2014.

Total number of passengers travelling to the GCC saw an increase of 7%, Middle East embarked and disembarked passengers increased by 9%, Europe by 41%, Indian sub-continent was 0%, and South East Asia increased by 2%.

### TRANSIT, TRANSFER AND TOTAL PASSENGERS 2000 - 2015

Source: MTT, BAS & IMMG