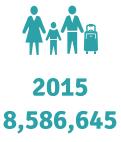

### **Mohammed Thamer Al-Kaabi**

**Undersecretary for Civil Aviation Affairs Ministry of Transportation and Telecommunications** 

Bahrain International Airport handled a total of 8.5 million passengers in 2015.

Passenger traffic through Bahrain International Airport reached 8.5 million in 2015, arriving and departing passengers increasing by

Transit passengers declined to 15% whilst transfer passengers had no % change.