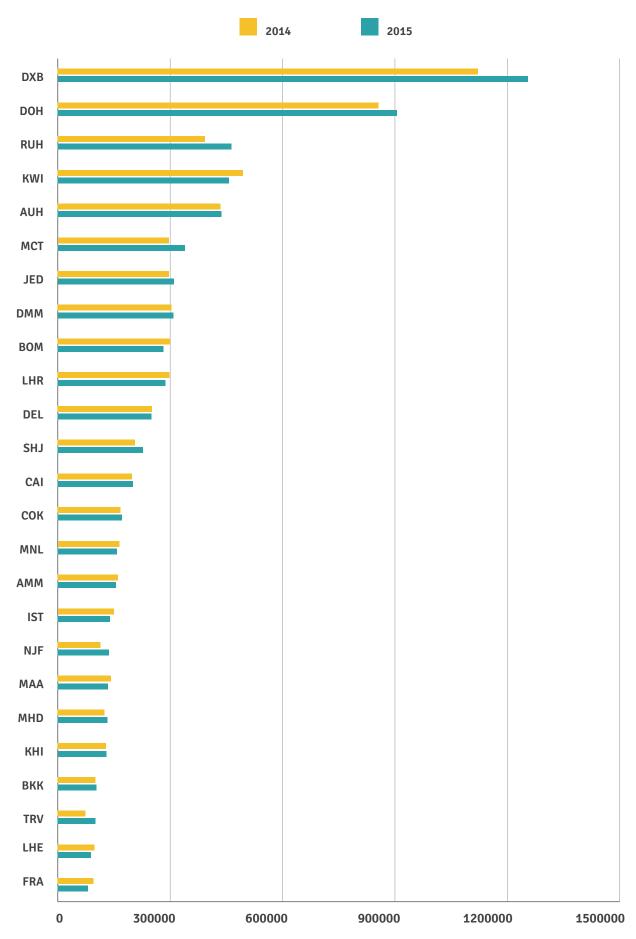

# TRANSIT, TRANSFER AND TOTAL PASSENGERS 2000 - 2015

**Top 25 Destinations 2014 - 2015** 

| Destination | Airports                   | 2015      | 2014      | % Growth |
|-------------|----------------------------|-----------|-----------|----------|
| DXB         | Dubai International        | 1,254,580 | 1,121,417 | 12%      |
| DOH         | Doha International         | 905,962   | 856,054   | 6%       |
| RUH         | Riyadh K. Khaled           | 463,260   | 392,864   | 18%      |
| KWI         | Kuwait International       | 456,701   | 494,106   | -8%      |
| AUH         | AbuDhabi International     | 437,235   | 434,447   | 1%       |
| мст         | Muscat Seeb                | 339,715   | 296,092   | 15%      |
| JED         | Jeddah King Abdul Aziz     | 309,622   | 296,343   | 4%       |
| DMM         | Dammam King Fahad          | 308,216   | 303,903   | 1%       |
| вом         | Mumbai                     | 282,240   | 299,387   | -6%      |
| LHR         | London Heathrow            | 286,978   | 298,094   | -4%      |
| DEL         | New Delhi Indira Gandhi    | 249,937   | 251,047   | -0%      |
| SHJ         | Sharajh                    | 227,878   | 205,977   | 11%      |
| CAI         | Cairo International        | 201,081   | 197,590   | 2%       |
| сок         | Cochi International        | 171,276   | 167,250   | 2%       |
| MNL         | Manila Ninoy International | 158,184   | 164,133   | -4%      |
| AMM         | Amman Queen Alia           | 155,528   | 160,460   | -3%      |
| IST         | Istambul                   | 139,139   | 149,472   | -7%      |
| NJF         | NAJAF                      | 136,709   | 113,642   | 20%      |
| MAA         | Chennai/Madras             | 133,708   | 142,544   | -6%      |
| MHD         | Mashad                     | 133,098   | 124,541   | 7%       |
| кні         | Karachi Moh>d Aatham Khan  | 129,286   | 128,193   | 1%       |
| вкк         | Bangkok International      | 102,828   | 100,903   | 2%       |
| TRV         | TRIVANDRUM                 | 100,504   | 74,472    | 35%      |
| LHE         | LAHORE                     | 88,665    | 97,612    | -9%      |
| FRA         | Frankfurt International    | 80,557    | 95,010    | -15%     |
| TOTAL       |                            | 7,252,887 | 6,965,553 | 4%       |
| OTHERS      |                            | 1,333,758 | 1,136,949 | 17%      |
| GRAND TOTAL |                            | 8,586,645 | 8,102,502 | 6%       |
|             |                            |           |           |          |

Intra GCC and Indian Subcontinent routes continued to see the largest volume of traffic with Dubai being the most popular destination, with total traffic of 1,254,580.

Meanwhile traffic to Doha increased by 6%, Abu Dhabi by 1%, Riyadh & Dammam 1%, Jeddah by 4%, Sharjah by 11% and Muscat raised to 15%.