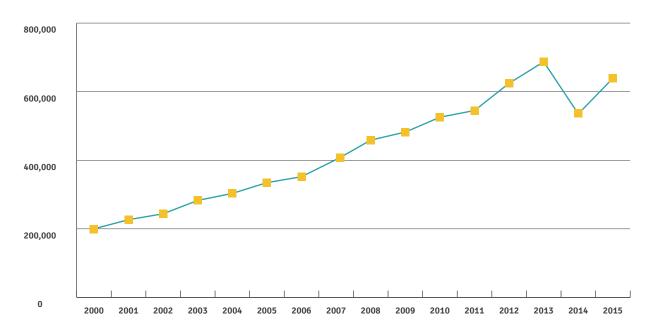

### **Airport Traffic Statistics & Average Growth 2000 - 2015**

| AIRCRAFT MOVEMENTS              | 2000      | 2001      | 2002      | 2003      | 2004      | 2005      | 2006      | 2007      |
|---------------------------------|-----------|-----------|-----------|-----------|-----------|-----------|-----------|-----------|
| TOTAL PASSENGER MOVEMENTS       | 3,930,585 | 3,991,623 | 4,147,105 | 4,296,979 | 5,144,290 | 5,581,503 | 6,696,025 | 7,320,039 |
| GROWTH                          | 15.02%    | 1.55%     | 3.90%     | 3.61%     | 19.72%    | 8.50%     | 19.97%    | 9.32%     |
| TOTAL AIRCRAFT MOVEMENTS        | 60,072    | 60,490    | 61,965    | 69,493    | 72,530    | 73,891    | 80,538    | 87,417    |
| GROWTH                          | 9.69%     | 0.70%     | 2.44%     | 12.15%    | 4.37%     | 1.88%     | 9.00%     | 8.54%     |
| TOTAL CARGO & MAIL (TONNES)     | 150,498   | 156,821   | 180,682   | 237,673   | 301,906   | 334,832   | 357,277   | 385,278   |
| GROWTH                          | 33.19%    | 4.20%     | 15.22%    | 31.54%    | 27.03%    | 10.91%    | 6.70%     | 7.84%     |
| TOTAL F.I.R MOVEMENTS           | 199,582   | 218,112   | 235,135   | 278,603   | 292,265   | 319,948   | 352,078   | 402,697   |
| GROWTH                          | 8.77%     | 9.28%     | 7.80%     | 18.49%    | 4.90%     | 9.47%     | 10.04%    | 14.38%    |
| OVER FLIGHS                     | 139,510   | 157,622   | 173,170   | 209,110   | 219,735   | 246,057   | 271,540   | 315,280   |
| GROWTH                          | 8.37%     | 12.98%    | 9.86%     | 20.75%    | 5.08%     | 11.98%    | 10.36%    | 16.11%    |
| TOTAL FUEL UPLIFTED (000's USG) | 117,747   | 125,925   | 137,734   | 153,835   | 170,361   | 181,926   | 195,726   | 195,634   |
| GROWTH                          | 6.90%     | 6.95%     | 9.38%     | 11.69%    | 10.74%    | 6.79%     | 7.59%     | -0.05%    |

### **TOTAL PASSENGER MOVEMENTS**

Source: MTT, BAS, DHL & BAFCO

| 2008      | 2009      | 2010      | 2011      | 2012      | 2013      | 2014      | 2015      | AVERAGE GROWTH |
|-----------|-----------|-----------|-----------|-----------|-----------|-----------|-----------|----------------|
| 8,758,068 | 9,053,631 | 8,898,197 | 7,793,527 | 8,479,266 | 7,371,651 | 8,102,502 | 8,586,645 |                |
| 19.65%    | 3.37%     | -1.72%    | -12.41%   | 8.80%     | -13.06%   | 9.91%     | 5.98%     | 6%             |
| 101,203   | 103,727   | 106,356   | 103,419   | 105,931   | 90,837    | 96,193    | 100,625   |                |
| 15.77%    | 2.49%     | 2.53%     | -2.76%    | 2.43%     | -14.25%   | 5.90%     | 4.61%     | 4%             |
| 369,822   | 342,734   | 329,937   | 279,240   | 262,386   | 245,146   | 219,333   | 256,408   |                |
| -4.01%    | -7.32%    | -3.73%    | -15.37%   | -6.04%    | -6.57%    | -10.53%   | 16.90%    | 6%             |
| 452,246   | 487,409   | 534,170   | 572,469   | 606,526   | 632,164   | 573,311   | 612,295   |                |
| 12.30%    | 7.78%     | 9.59%     | 7.17%     | 5.95%     | 4.23%     | -9.31%    | 6.80%     | 8%             |
| 351,043   | 383,682   | 427,814   | 469,050   | 500,595   | 541,327   | 477,118   | 511,670   |                |
| 11.34%    | 9.30%     | 11.50%    | 9.64%     | 6.73%     | 8.14%     | -11.86%   | 7.24%     | 9%             |
| 223,091   | 221,725   | 207,430   | 193,346   | 186,410   | 133,269   | 130,987   | 144,229   |                |
| 14.03%    | -0.61%    | -6.45%    | -6.79%    | -3.59%    | -28.51%   | -1.71%    | 10.11%    | 2%             |

### **Traffic Statistics & Trends 2000 - 2015**

|                             | 2000      | 2001      | 2002      | 2003      | 2004      | 2005      | 2006      | 2007      |
|-----------------------------|-----------|-----------|-----------|-----------|-----------|-----------|-----------|-----------|
| TOTAL PASSENGER MOVEMENTS   | 3,930,585 | 3,991,623 | 4,147,105 | 4,296,979 | 5,144,290 | 5,581,503 | 6,696,025 | 7,320,039 |
| TOTAL AIRCRAFT MOVEMENTS    | 60,072    | 60,490    | 61,965    | 69,493    | 72,530    | 73,891    | 80,538    | 87,417    |
| TOTAL CARGO & MAIL (TONNES) | 150,498   | 156,821   | 180,682   | 237,673   | 301,906   | 334,832   | 357,277   | 385,278   |
| TOTAL F.I.R MOVEMENTS       | 199,582   | 218,112   | 235,135   | 278,603   | 292,265   | 319,948   | 352,078   | 402,697   |

### **TOTAL F.I.R MOVEMENTS**

### **TOTAL F.I.R MOVEMENTS**

Source: MTT, BAS, DHL & BAFCO