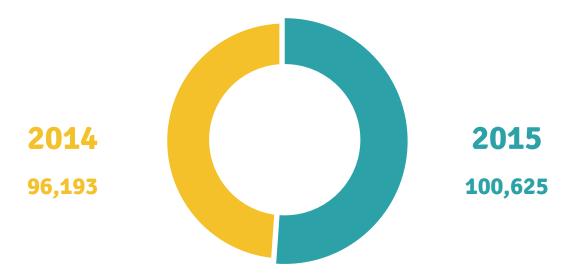

Our national carrier, Gulf Air carried 5,345,446 passengers in 2015 with a growth of 2% from 2014, which represents 62% of total traffic through the airport.

There was an increase in aircraft movements in 2015 with 100,625 aircraft movements recorded at the airport, a growth of 5% over the previous year.

# Aircraft Movements Summary

- Total aircraft movements (2000-2015)
- Aircraft movements by nature (2004-2015)
- Aircraft movements by type 2015

The number of aircraft movements through Bahrain International Airport was 100,625 in 2015 with a 5% growth over 2014. Passenger flights continued to comprise 82% of the total movements, whereas cargo, private, and other flights comprised 9%, 0.7%, and 8% respectively.