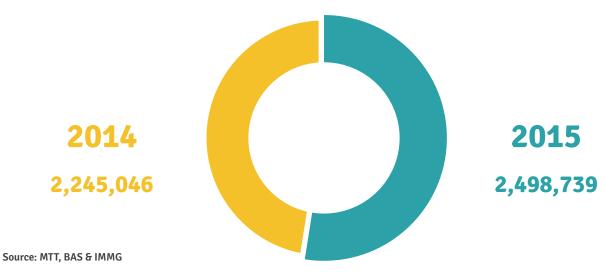

### **Comparison of Total Passenger Traffic 2000 - 2015**

| AIRCRAFT MOVEMENTS               | 2000      | 2001      | 2002      | 2003      | 2004      | 2005      | 2006      |
|----------------------------------|-----------|-----------|-----------|-----------|-----------|-----------|-----------|
| ARRIVALS (Through Immigration)   | 917,402   | 991,047   | 1,153,335 | 1,221,996 | 1,461,831 | 1,693,207 | 1,834,158 |
| GROWTH %                         | 7%        | 8%        | 16%       | 6%        | 20%       | 16%       | 8%        |
| DEPARTURES (Through Immigration) | 852,283   | 907,604   | 1,014,824 | 1,075,304 | 1,334,523 | 1,571,974 | 1,605,162 |
| GROWTH %                         | 9%        | 6%        | 12%       | 6%        | 24%       | 18%       | 2%        |
| TRANSFER(IN&OUT)                 | 1,610,661 | 1,545,924 | 1,607,054 | 1,589,656 | 1,820,784 | 1,904,650 | 2,923,045 |
| GROWTH %                         | 25%       | -4%       | 4%        | -1%       | 15%       | 5%        | 53%       |
| TRANSIT                          | 550,236   | 547,048   | 371,892   | 410,023   | 527,152   | 411,672   | 333,660   |
| GROWTH %                         | 12%       | -1%       | -32%      | 10%       | 29%       | -22%      | -19%      |
| TOTAL PASSENGERS                 | 3,930,585 | 3,991,623 | 4,147,105 | 4,296,979 | 5,144,290 | 5,581,503 | 6,696,025 |
| GROWTH %                         | 15%       | 2%        | 4%        | 4%        | 20%       | 8%        | 20%       |

# **DEPARTURES (Through Immigration)**

| 2007      | 2008      | 2009      | 2010      | 2011      | 2012      | 2013      | 2014      | 2015      |
|-----------|-----------|-----------|-----------|-----------|-----------|-----------|-----------|-----------|
| 1,966,922 | 2,218,536 | 2,337,737 | 2,279,952 | 1,924,901 | 2,111,166 | 2,185,387 | 2,335,505 | 2,599,480 |
| 7%        | 13%       | 5%        | -2%       | -16%      | 10%       | 4%        | 11%       | 19%       |
| 1,714,688 | 1,948,335 | 2,102,824 | 2,137,770 | 1,819,289 | 1,978,580 | 2,087,377 | 2,245,046 | 2,498,739 |
| 7%        | 14%       | 8%        | 2%        | -15%      | 9%        | 5%        | 13%       | 20%       |
| 3,302,019 | 4,244,571 | 4,296,413 | 4,180,173 | 3,824,010 | 4,177,269 | 2,931,920 | 3,366,309 | 3,356,774 |
| 13%       | 29%       | 1%        | -3%       | -9%       | 9%        | -30%      | -19%      | 14%       |
| 336,410   | 346,626   | 316,657   | 300,377   | 225,327   | 212,251   | 166,967   | 155,651   | 131,652   |
| 1%        | 3%        | -9%       | -5%       | -25%      | -6%       | -21%      | -27%      | -21%      |
| 7,320,039 | 8,758,068 | 9,053,631 | 8,898,272 | 7,793,527 | 8,479,266 | 7,371,651 | 8,102,502 | 8,586,645 |
| 9%        | 20%       | 3%        | -2%       | -12%      | 9%        | -13%      | -4%       | 16%       |

# **Immigration Summary**

- Total passengers through immigration by nationality (2014-2015)
- **TOP 10 Passengers Through Immigration by** Nationalities

Immigration movements by nationality showed significant growth of 11%, total number of passengers reached 5,098,219 during 2015, the total number of passengers arriving in the Kingdom was 2,559,480 and the total number of passengers departing was 2,498,739.