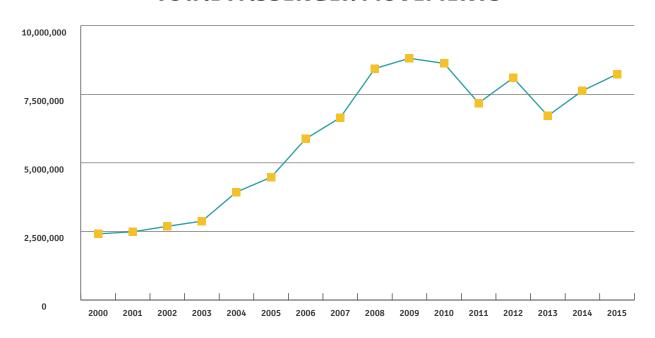

### **Airport Traffic Statistics & Average Growth 2000 - 2015**

| AIRCRAFT MOVEMENTS              | 2000      | 2001      | 2002      | 2003      | 2004      | 2005      | 2006      | 2007      |
|---------------------------------|-----------|-----------|-----------|-----------|-----------|-----------|-----------|-----------|
| TOTAL PASSENGER MOVEMENTS       | 3,930,585 | 3,991,623 | 4,147,105 | 4,296,979 | 5,144,290 | 5,581,503 | 6,696,025 | 7,320,039 |
| GROWTH                          | 15.02%    | 1.55%     | 3.90%     | 3.61%     | 19.72%    | 8.50%     | 19.97%    | 9.32%     |
| TOTAL AIRCRAFT MOVEMENTS        | 60,072    | 60,490    | 61,965    | 69,493    | 72,530    | 73,891    | 80,538    | 87,417    |
| GROWTH                          | 9.69%     | 0.70%     | 2.44%     | 12.15%    | 4.37%     | 1.88%     | 9.00%     | 8.54%     |
| TOTAL CARGO & MAIL (TONNES)     | 150,498   | 156,821   | 180,682   | 237,673   | 301,906   | 334,832   | 357,277   | 385,278   |
| GROWTH                          | 33.19%    | 4.20%     | 15.22%    | 31.54%    | 27.03%    | 10.91%    | 6.70%     | 7.84%     |
| TOTAL F.I.R MOVEMENTS           | 199,582   | 218,112   | 235,135   | 278,603   | 292,265   | 319,948   | 352,078   | 402,697   |
| GROWTH                          | 8.77%     | 9.28%     | 7.80%     | 18.49%    | 4.90%     | 9.47%     | 10.04%    | 14.38%    |
| OVER FLIGHS                     | 139,510   | 157,622   | 173,170   | 209,110   | 219,735   | 246,057   | 271,540   | 315,280   |
| GROWTH                          | 8.37%     | 12.98%    | 9.86%     | 20.75%    | 5.08%     | 11.98%    | 10.36%    | 16.11%    |
| TOTAL FUEL UPLIFTED (000's USG) | 117,747   | 125,925   | 137,734   | 153,835   | 170,361   | 181,926   | 195,726   | 195,634   |
| GROWTH                          | 6.90%     | 6.95%     | 9.38%     | 11.69%    | 10.74%    | 6.79%     | 7.59%     | -0.05%    |

### **TOTAL PASSENGER MOVEMENTS**

Source: MTT, BAS, DHL & BAFCO

| 2008      | 2009      | 2010      | 2011      | 2012      | 2013      | 2014      | 2015      | AVERAGE GROWTH |
|-----------|-----------|-----------|-----------|-----------|-----------|-----------|-----------|----------------|
| 8,758,068 | 9,053,631 | 8,898,197 | 7,793,527 | 8,479,266 | 7,371,651 | 8,102,502 | 8,586,645 |                |
| 19.65%    | 3.37%     | -1.72%    | -12.41%   | 8.80%     | -13.06%   | 9.91%     | 5.98%     | 6%             |
| 101,203   | 103,727   | 106,356   | 103,419   | 105,931   | 90,837    | 96,193    | 100,625   |                |
| 15.77%    | 2.49%     | 2.53%     | -2.76%    | 2.43%     | -14.25%   | 5.90%     | 4.61%     | 4%             |
| 369,822   | 342,734   | 329,937   | 279,240   | 262,386   | 245,146   | 219,333   | 256,408   |                |
| -4.01%    | -7.32%    | -3.73%    | -15.37%   | -6.04%    | -6.57%    | -10.53%   | 16.90%    | 6%             |
| 452,246   | 487,409   | 534,170   | 572,469   | 606,526   | 632,164   | 573,311   | 612,295   |                |
| 12.30%    | 7.78%     | 9.59%     | 7.17%     | 5.95%     | 4.23%     | -9.31%    | 6.80%     | 8%             |
| 351,043   | 383,682   | 427,814   | 469,050   | 500,595   | 541,327   | 477,118   | 511,670   |                |
| 11.34%    | 9.30%     | 11.50%    | 9.64%     | 6.73%     | 8.14%     | -11.86%   | 7.24%     | 9%             |
| 223,091   | 221,725   | 207,430   | 193,346   | 186,410   | 133,269   | 130,987   | 144,229   |                |
| 14.03%    | -0.61%    | -6.45%    | -6.79%    | -3.59%    | -28.51%   | -1.71%    | 10.11%    | 2%             |

### **Traffic Statistics & Trends 2000 - 2015**

|                             | 2000      | 2001      | 2002      | 2003      | 2004      | 2005      | 2006      | 2007      |
|-----------------------------|-----------|-----------|-----------|-----------|-----------|-----------|-----------|-----------|
| TOTAL PASSENGER MOVEMENTS   | 3,930,585 | 3,991,623 | 4,147,105 | 4,296,979 | 5,144,290 | 5,581,503 | 6,696,025 | 7,320,039 |
| TOTAL AIRCRAFT MOVEMENTS    | 60,072    | 60,490    | 61,965    | 69,493    | 72,530    | 73,891    | 80,538    | 87,417    |
| TOTAL CARGO & MAIL (TONNES) | 150,498   | 156,821   | 180,682   | 237,673   | 301,906   | 334,832   | 357,277   | 385,278   |
| TOTAL F.I.R MOVEMENTS       | 199,582   | 218,112   | 235,135   | 278,603   | 292,265   | 319,948   | 352,078   | 402,697   |

### **TOTAL CARGO & MAIL (TONNES)**

Source: MTT, BAS & DHL

| 2008      | 2009      | 2010      | 2011      | 2012      | 2013      | 2014      | 2015      |
|-----------|-----------|-----------|-----------|-----------|-----------|-----------|-----------|
| 8,758,068 | 9,053,631 | 8,898,197 | 7,793,527 | 8,479,266 | 7,371,651 | 8,102,502 | 8,586,645 |
| 101,203   | 103,727   | 106,356   | 103,419   | 105,931   | 90,837    | 96,193    | 100,625   |
| 369,822   | 342,734   | 329,937   | 279,240   | 262,386   | 245,146   | 219,333   | 256,408   |
| 452,246   | 487,409   | 534,170   | 572,469   | 606,526   | 632,164   | 573,311   | 612,295   |