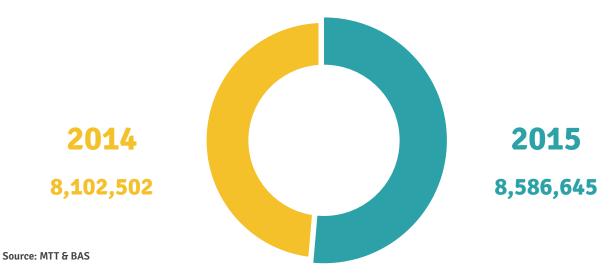

Passenger traffic through Bahrain International Airport reached 8.5 million in 2015, arriving and departing passengers increasing by

Transit passengers declined to 15% whilst transfer passengers had no % change.

# TRANSIT, TRANSFER AND TOTAL PASSENGERS 2000 - 2015

**Top 25 Destinations 2014 - 2015** 

| Destination | Airports                   | 2015      | 2014      | % Growth |
|-------------|----------------------------|-----------|-----------|----------|
| DXB         | Dubai International        | 1,254,580 | 1,121,417 | 12%      |
| DOH         | Doha International         | 905,962   | 856,054   | 6%       |
| RUH         | Riyadh K. Khaled           | 463,260   | 392,864   | 18%      |
| KWI         | Kuwait International       | 456,701   | 494,106   | -8%      |
| AUH         | AbuDhabi International     | 437,235   | 434,447   | 1%       |
| мст         | Muscat Seeb                | 339,715   | 296,092   | 15%      |
| JED         | Jeddah King Abdul Aziz     | 309,622   | 296,343   | 4%       |
| DMM         | Dammam King Fahad          | 308,216   | 303,903   | 1%       |
| вом         | Mumbai                     | 282,240   | 299,387   | -6%      |
| LHR         | London Heathrow            | 286,978   | 298,094   | -4%      |
| DEL         | New Delhi Indira Gandhi    | 249,937   | 251,047   | -0%      |
| SHJ         | Sharajh                    | 227,878   | 205,977   | 11%      |
| CAI         | Cairo International        | 201,081   | 197,590   | 2%       |
| сок         | Cochi International        | 171,276   | 167,250   | 2%       |
| MNL         | Manila Ninoy International | 158,184   | 164,133   | -4%      |
| AMM         | Amman Queen Alia           | 155,528   | 160,460   | -3%      |
| IST         | Istambul                   | 139,139   | 149,472   | -7%      |
| NJF         | NAJAF                      | 136,709   | 113,642   | 20%      |
| MAA         | Chennai/Madras             | 133,708   | 142,544   | -6%      |
| MHD         | Mashad                     | 133,098   | 124,541   | 7%       |
| кні         | Karachi Moh>d Aatham Khan  | 129,286   | 128,193   | 1%       |
| вкк         | Bangkok International      | 102,828   | 100,903   | 2%       |
| TRV         | TRIVANDRUM                 | 100,504   | 74,472    | 35%      |
| LHE         | LAHORE                     | 88,665    | 97,612    | -9%      |
| FRA         | Frankfurt International    | 80,557    | 95,010    | -15%     |
| TOTAL       |                            | 7,252,887 | 6,965,553 | 4%       |
| OTHERS      |                            | 1,333,758 | 1,136,949 | 17%      |
| GRAND TOTAL |                            | 8,586,645 | 8,102,502 | 6%       |
|             |                            |           |           |          |