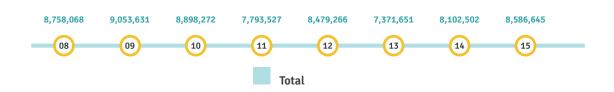

### **TOTAL PASSENGER MOVEMENTS**

Source: MTT, BAS, DHL & BAFCO

| 2008      | 2009      | 2010      | 2011      | 2012      | 2013      | 2014      | 2015      | AVERAGE GROWTH |
|-----------|-----------|-----------|-----------|-----------|-----------|-----------|-----------|----------------|
| 8,758,068 | 9,053,631 | 8,898,197 | 7,793,527 | 8,479,266 | 7,371,651 | 8,102,502 | 8,586,645 |                |
| 19.65%    | 3.37%     | -1.72%    | -12.41%   | 8.80%     | -13.06%   | 9.91%     | 5.98%     | 6%             |
| 101,203   | 103,727   | 106,356   | 103,419   | 105,931   | 90,837    | 96,193    | 100,625   |                |
| 15.77%    | 2.49%     | 2.53%     | -2.76%    | 2.43%     | -14.25%   | 5.90%     | 4.61%     | 4%             |
| 369,822   | 342,734   | 329,937   | 279,240   | 262,386   | 245,146   | 219,333   | 256,408   |                |
| -4.01%    | -7.32%    | -3.73%    | -15.37%   | -6.04%    | -6.57%    | -10.53%   | 16.90%    | 6%             |
| 452,246   | 487,409   | 534,170   | 572,469   | 606,526   | 632,164   | 573,311   | 612,295   |                |
| 12.30%    | 7.78%     | 9.59%     | 7.17%     | 5.95%     | 4.23%     | -9.31%    | 6.80%     | 8%             |
| 351,043   | 383,682   | 427,814   | 469,050   | 500,595   | 541,327   | 477,118   | 511,670   |                |
| 11.34%    | 9.30%     | 11.50%    | 9.64%     | 6.73%     | 8.14%     | -11.86%   | 7.24%     | 9%             |
| 223,091   | 221,725   | 207,430   | 193,346   | 186,410   | 133,269   | 130,987   | 144,229   |                |
| 14.03%    | -0.61%    | -6.45%    | -6.79%    | -3.59%    | -28.51%   | -1.71%    | 10.11%    | 2%             |

### TRANSIT, TRANSFER AND TOTAL PASSENGERS 2000 - 2015

Source: MTT, BAS & IMMG