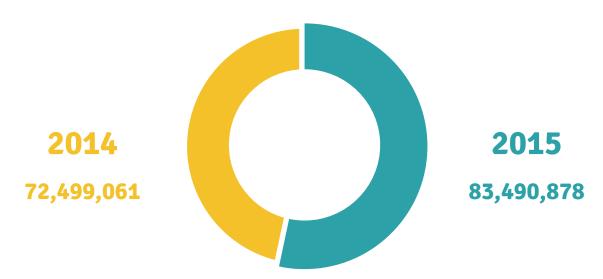

Our national carrier, Gulf Air carried 5,345,446 passengers in 2015 with a growth of 2% from 2014, which represents 62% of total traffic through the airport.

There was an increase in aircraft movements in 2015 with 100,625 aircraft movements recorded at the airport, a growth of 5% over the previous year.

Source: BAFCO

| Gulf Air 2015 | Gulf Air 2014 | Gulf Air % | Gulf Air MKT |
|---------------|---------------|------------|--------------|
| 7,589,432     | 5,767,290     | 32%        | 59%          |
| 5,872,705     | 5,109,548     | 15%        | 57%          |
| 6,485,631     | 5,643,396     | 15%        | 58%          |
| 6,590,755     | 5,714,632     | 15%        | 55%          |
| 6,351,387     | 5,637,912     | 13%        | 56%          |
| 6,658,877     | 5,999,238     | 11%        | 57%          |
| 7,426,616     | 5,815,627     | 28%        | 57%          |
| 8,052,128     | 6,643,378     | 21%        | 59%          |
| 7,348,865     | 6,380,061     | 15%        | 58%          |
| 7,041,061     | 6,704,150     | 5%         | 59%          |
| 6,853,452     | 6,158,170     | 11%        | 59%          |
| 7,219,969     | 6,925,659     | 4%         | 59%          |
| 83,490,878    | 72,499,061    | 15%        | 58%          |
| 6,957,573     | 6,041,588     | 15%        | 58%          |