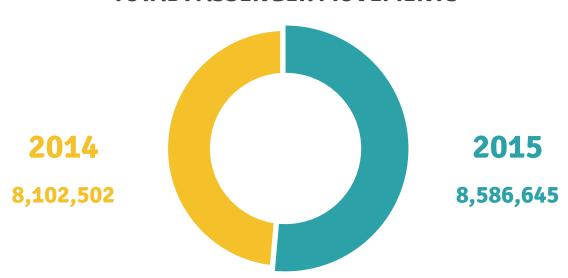

Passenger traffic through Bahrain International Airport reached 8.5 million in 2015, arriving and departing passengers increasing by

Transit passengers declined to 15% whilst transfer passengers had no % change.

In 2015 the total number of embarking and disembarking passengers increased by 6%. Transfer passengers showed 0% change over 2014.

Total number of passengers travelling to the GCC saw an increase of 7%, Middle East embarked and disembarked passengers increased by 9%, Europe by 41%, Indian sub-continent was 0%, and South East Asia increased by 2%.