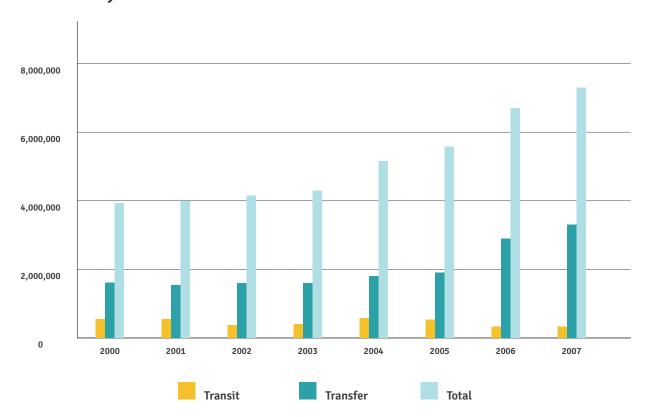

### **Traffic Statistics & Trends 2000 - 2015**

|                             | 2000      | 2001      | 2002      | 2003      | 2004      | 2005      | 2006      | 2007      |
|-----------------------------|-----------|-----------|-----------|-----------|-----------|-----------|-----------|-----------|
| TOTAL PASSENGER MOVEMENTS   | 3,930,585 | 3,991,623 | 4,147,105 | 4,296,979 | 5,144,290 | 5,581,503 | 6,696,025 | 7,320,039 |
| TOTAL AIRCRAFT MOVEMENTS    | 60,072    | 60,490    | 61,965    | 69,493    | 72,530    | 73,891    | 80,538    | 87,417    |
| TOTAL CARGO & MAIL (TONNES) | 150,498   | 156,821   | 180,682   | 237,673   | 301,906   | 334,832   | 357,277   | 385,278   |
| TOTAL F.I.R MOVEMENTS       | 199,582   | 218,112   | 235,135   | 278,603   | 292,265   | 319,948   | 352,078   | 402,697   |

### TRANSIT, TRANSFER AND TOTAL PASSENGERS 2000 - 2015

Source: MTT, BAS & IMMG