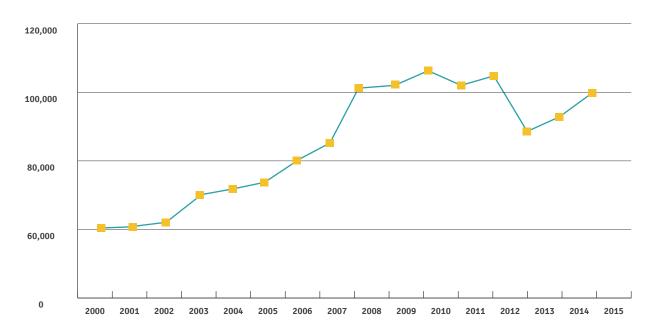

### **Airport Traffic Statistics & Average Growth 2000 - 2015**

| AIRCRAFT MOVEMENTS              | 2000      | 2001      | 2002      | 2003      | 2004      | 2005      | 2006      | 2007      |
|---------------------------------|-----------|-----------|-----------|-----------|-----------|-----------|-----------|-----------|
| TOTAL PASSENGER MOVEMENTS       | 3,930,585 | 3,991,623 | 4,147,105 | 4,296,979 | 5,144,290 | 5,581,503 | 6,696,025 | 7,320,039 |
| GROWTH                          | 15.02%    | 1.55%     | 3.90%     | 3.61%     | 19.72%    | 8.50%     | 19.97%    | 9.32%     |
| TOTAL AIRCRAFT MOVEMENTS        | 60,072    | 60,490    | 61,965    | 69,493    | 72,530    | 73,891    | 80,538    | 87,417    |
| GROWTH                          | 9.69%     | 0.70%     | 2.44%     | 12.15%    | 4.37%     | 1.88%     | 9.00%     | 8.54%     |
| TOTAL CARGO & MAIL (TONNES)     | 150,498   | 156,821   | 180,682   | 237,673   | 301,906   | 334,832   | 357,277   | 385,278   |
| GROWTH                          | 33.19%    | 4.20%     | 15.22%    | 31.54%    | 27.03%    | 10.91%    | 6.70%     | 7.84%     |
| TOTAL F.I.R MOVEMENTS           | 199,582   | 218,112   | 235,135   | 278,603   | 292,265   | 319,948   | 352,078   | 402,697   |
| GROWTH                          | 8.77%     | 9.28%     | 7.80%     | 18.49%    | 4.90%     | 9.47%     | 10.04%    | 14.38%    |
| OVER FLIGHS                     | 139,510   | 157,622   | 173,170   | 209,110   | 219,735   | 246,057   | 271,540   | 315,280   |
| GROWTH                          | 8.37%     | 12.98%    | 9.86%     | 20.75%    | 5.08%     | 11.98%    | 10.36%    | 16.11%    |
| TOTAL FUEL UPLIFTED (000's USG) | 117,747   | 125,925   | 137,734   | 153,835   | 170,361   | 181,926   | 195,726   | 195,634   |
| GROWTH                          | 6.90%     | 6.95%     | 9.38%     | 11.69%    | 10.74%    | 6.79%     | 7.59%     | -0.05%    |

### **TOTAL PASSENGER MOVEMENTS**

Source: MTT, BAS, DHL & BAFCO

| 2008      | 2009      | 2010      | 2011      | 2012      | 2013      | 2014      | 2015      | AVERAGE GROWTH |
|-----------|-----------|-----------|-----------|-----------|-----------|-----------|-----------|----------------|
| 8,758,068 | 9,053,631 | 8,898,197 | 7,793,527 | 8,479,266 | 7,371,651 | 8,102,502 | 8,586,645 |                |
| 19.65%    | 3.37%     | -1.72%    | -12.41%   | 8.80%     | -13.06%   | 9.91%     | 5.98%     | 6%             |
| 101,203   | 103,727   | 106,356   | 103,419   | 105,931   | 90,837    | 96,193    | 100,625   |                |
| 15.77%    | 2.49%     | 2.53%     | -2.76%    | 2.43%     | -14.25%   | 5.90%     | 4.61%     | 4%             |
| 369,822   | 342,734   | 329,937   | 279,240   | 262,386   | 245,146   | 219,333   | 256,408   |                |
| -4.01%    | -7.32%    | -3.73%    | -15.37%   | -6.04%    | -6.57%    | -10.53%   | 16.90%    | 6%             |
| 452,246   | 487,409   | 534,170   | 572,469   | 606,526   | 632,164   | 573,311   | 612,295   |                |
| 12.30%    | 7.78%     | 9.59%     | 7.17%     | 5.95%     | 4.23%     | -9.31%    | 6.80%     | 8%             |
| 351,043   | 383,682   | 427,814   | 469,050   | 500,595   | 541,327   | 477,118   | 511,670   |                |
| 11.34%    | 9.30%     | 11.50%    | 9.64%     | 6.73%     | 8.14%     | -11.86%   | 7.24%     | 9%             |
| 223,091   | 221,725   | 207,430   | 193,346   | 186,410   | 133,269   | 130,987   | 144,229   |                |
| 14.03%    | -0.61%    | -6.45%    | -6.79%    | -3.59%    | -28.51%   | -1.71%    | 10.11%    | 2%             |

### **Traffic Statistics & Trends 2000 - 2015**

|                             | 2000      | 2001      | 2002      | 2003      | 2004      | 2005      | 2006      | 2007      |
|-----------------------------|-----------|-----------|-----------|-----------|-----------|-----------|-----------|-----------|
| TOTAL PASSENGER MOVEMENTS   | 3,930,585 | 3,991,623 | 4,147,105 | 4,296,979 | 5,144,290 | 5,581,503 | 6,696,025 | 7,320,039 |
| TOTAL AIRCRAFT MOVEMENTS    | 60,072    | 60,490    | 61,965    | 69,493    | 72,530    | 73,891    | 80,538    | 87,417    |
| TOTAL CARGO & MAIL (TONNES) | 150,498   | 156,821   | 180,682   | 237,673   | 301,906   | 334,832   | 357,277   | 385,278   |
| TOTAL F.I.R MOVEMENTS       | 199,582   | 218,112   | 235,135   | 278,603   | 292,265   | 319,948   | 352,078   | 402,697   |

### **TOTAL F.I.R MOVEMENTS**

Source: MTT, BAS, DHL & BAFCO

### **TOTAL F.I.R MOVEMENTS**