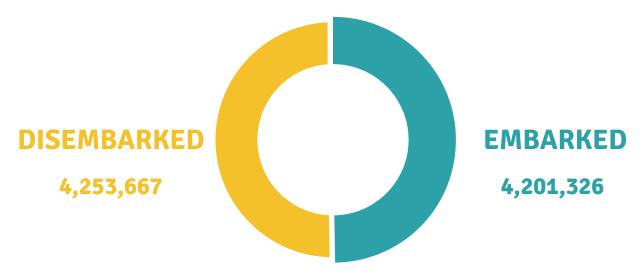

# **Summary of Embarked/Disembarked Passengers by Region 2015**

| 2015                 |             |           |            |
|----------------------|-------------|-----------|------------|
| REGION               | DISEMBARKED | EMBARKED  | TOTAL 2015 |
| GULF REGION          | 2,420,126   | 2,392,008 | 4,812,134  |
| MIDDLE EAST & AFRICA | 488,080     | 477,004   | 965,084    |
| EUROPE               | 375,238     | 403,209   | 778,447    |
| INDIA SUB CONTINENT  | 762,266     | 751,710   | 1,513,976  |
| SOUTH EAST ASIA      | 171,963     | 158,593   | 330,556    |
| OTHERS               | 35,994      | 18,802    | 54,796     |
| TRANSIT              |             |           | 131,652    |
| GRAND TOTAL          | 4,253,667   | 4,201,326 | 8,856,645  |