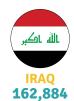

| GULF REGION             | AIRLINE               | Arrivals<br>2015 | Departures<br>2015 | Total<br>2015 | Total<br>2014 | Growth |
|-------------------------|-----------------------|------------------|--------------------|---------------|---------------|--------|
| UAE                     |                       |                  |                    |               |               |        |
| ABU DHABI(AUH)          | ETIHAD AIRWAYS(EY)    | 127,249          | 123,496            | 250,745       | 244,542       | 3%     |
| ABU DHABI(AUH)          | GULF AIR(GF)          | 97,197           | 82,216             | 179,413       | 183,476       | -2%    |
| ABU DHABI(AUH)          | ROTANA JET (RG)       | 0                | 3,131              | 3,131         | 6,090         | -49%   |
| ABU DHABI(AUH)          | OTHERS                | 3,568            | 378                | 3,946         | 339           | 1064%  |
| DUBAI(DXB)              | EMIRATES AIRLINES(EK) | 221,953          | 213,492            | 435,445       | 356,935       | 22%    |
| DUBAI(DXB)              | FLY DUBAI (FZ)        | 155,330          | 156,364            | 311,694       | 256,188       | 22%    |
| DUBAI(DXB)              | GULF AIR(GF)          | 257,615          | 248,685            | 506,300       | 507,648       | -0%    |
| DUBAI(DXB)              | OTHERS                | 301              | 840                | 1,141         | 646           | 77%    |
| OTHERS                  | OTHERS                | 5                | 12                 | 17            | 165           | -90%   |
| SHARJAH(SHJ)            | AIR ARABIA(G9)        | 112,621          | 115,257            | 227,878       | 205,977       | 11%    |
| TOTAL                   |                       | 975,839          | 943,871            | 1,919,710     | 1,762,006     | 9%     |
| TOTAL REGION            |                       | 2,420,126        | 2,392,008          | 4,812,134     | 4,477,361     | 7%     |
| MIDDLE EAST & AFRICA    | AIRLINE               | Arrivals<br>2015 | Departures<br>2015 | Total<br>2015 | Total<br>2014 | Growth |
| EGYPT                   |                       |                  |                    |               |               |        |
| CAIRO(CAI)              | GULF AIR(GF)          | 78,903           | 74,661             | 153,564       | 149,086       | 3%     |
| CAIRO(CAI)              | EGYPT AIR(MS)         | 23,032           | 23,640             | 46,672        | 48,480        | -4%    |
| CAIRO(CAI)              | OTHERS                | 68               | 234                | 302           | 24            | 1158%  |
| OTHERS                  | OTHERS                | 272              | 271                | 543           | 120           | 353%   |
| TOTAL                   |                       | 102,275          | 98,806             | 201,081       | 197,710       | 2%     |
| ETHIOPIA                |                       |                  |                    |               |               |        |
| ADDIS ABABA(ADD)        | GULF AIR(GF)          | 14,177           | 19,289             | 33,466        | 29,988        | 12%    |
| TOTAL                   |                       | 14,177           | 19,289             | 33,466        | 29,988        | 12%    |
| IRAN                    |                       |                  |                    |               |               |        |
| IMAM KHOMEINI INTL(IKA) | GULF AIR(GF)          | 18,015           | 16,713             | 34,728        | 26,976        | 0%     |
| MASHAD(MHD)             | IRAN AIR(IR)          | 11,393           | 10,786             | 22,179        | 24,924        | -11%   |
| MASHAD(MHD)             | GULF AIR(GF)          | 40,308           | 35,362             | 75,670        | 66,315        | 14%    |
| MASHAD(MHD)             | MAHAN AIR(IRM)        | 18,302           | 16,947             | 35,249        | 33,302        | 6%     |
| SHIRAZ(SYZ)             | GULF AIR(GF)          | 10,497           | 10,770             | 21,267        | 596           | 0%     |
| OTHERS                  | OTHERS                | 32,567           | 34,932             | 67,499        | 41,160        | 64%    |
| TOTAL                   |                       | 131,082          | 125,510            | 256,592       | 193,273       | 33%    |
| IRAQ                    |                       |                  |                    |               |               |        |
| BAGHDAD(BGW)            | GULF AIR(GF)          | 9,362            | 15,140             | 24,502        | 18,927        | 29%    |
| BAGHDAD(BGW)            | IRAQ AIRWAYS(IA)      | 552              | 1,115              | 1,667         | 5,304         | -69%   |
| NAJAF(NJF)              | GULF AIR(GF)          | 62,838           | 61,001             | 123,839       | 105,375       | 18%    |
| NAJAF(NJF)              | IRAQ AIRWAYS(IA)      | 6,478            | 6,392              | 12,870        | 8,267         | 56%    |
| OTHERS                  | OTHERS                | 6                | 0                  | 6             | 750           | -99%   |
| TOTAL                   |                       | 79,236           | 83,648             | 162,884       | 138,623       | 18%    |
|                         |                       |                  |                    |               |               |        |