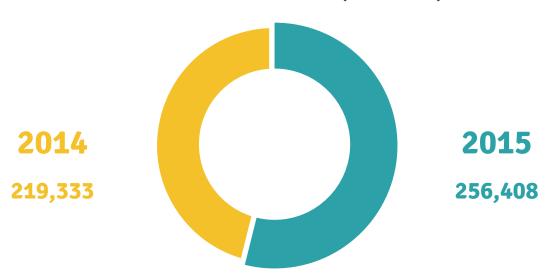

### **TOTAL PASSENGER MOVEMENTS**

Source: MTT, BAS, DHL & BAFCO

| 2008      | 2009      | 2010      | 2011      | 2012      | 2013      | 2014      | 2015      | AVERAGE GROWTH |
|-----------|-----------|-----------|-----------|-----------|-----------|-----------|-----------|----------------|
| 8,758,068 | 9,053,631 | 8,898,197 | 7,793,527 | 8,479,266 | 7,371,651 | 8,102,502 | 8,586,645 |                |
| 19.65%    | 3.37%     | -1.72%    | -12.41%   | 8.80%     | -13.06%   | 9.91%     | 5.98%     | 6%             |
| 101,203   | 103,727   | 106,356   | 103,419   | 105,931   | 90,837    | 96,193    | 100,625   |                |
| 15.77%    | 2.49%     | 2.53%     | -2.76%    | 2.43%     | -14.25%   | 5.90%     | 4.61%     | 4%             |
| 369,822   | 342,734   | 329,937   | 279,240   | 262,386   | 245,146   | 219,333   | 256,408   |                |
| -4.01%    | -7.32%    | -3.73%    | -15.37%   | -6.04%    | -6.57%    | -10.53%   | 16.90%    | 6%             |
| 452,246   | 487,409   | 534,170   | 572,469   | 606,526   | 632,164   | 573,311   | 612,295   |                |
| 12.30%    | 7.78%     | 9.59%     | 7.17%     | 5.95%     | 4.23%     | -9.31%    | 6.80%     | 8%             |
| 351,043   | 383,682   | 427,814   | 469,050   | 500,595   | 541,327   | 477,118   | 511,670   |                |
| 11.34%    | 9.30%     | 11.50%    | 9.64%     | 6.73%     | 8.14%     | -11.86%   | 7.24%     | 9%             |
| 223,091   | 221,725   | 207,430   | 193,346   | 186,410   | 133,269   | 130,987   | 144,229   |                |
| 14.03%    | -0.61%    | -6.45%    | -6.79%    | -3.59%    | -28.51%   | -1.71%    | 10.11%    | 2%             |

# **TOTAL CARGO & MAIL (TONNES)**

Cargo and mail handled at Bahrain International Airport in 2015 registered 256,408 tonnes which is a decline of 7% over 2014.

DHL Middle East B.S.C continued to carry the highest volume of cargo in 2015 with 53% market share, while Gulf Air share registered 14%.

# Cargo & Mail

**Top 10 Airlines Total Cargo Throughput (Tonnes) 2015** 

| NO          | AIRLINE          | TOTAL WEIGHT (TONNES) | % SHARE |
|-------------|------------------|-----------------------|---------|
| 1           | DHL              | 135,089               | 53%     |
| 2           | GULF AIR         | 35,378                | 14%     |
| 3           | EMIRATES         | 26,589                | 10%     |
| 4           | QATAR AIRWAYS    | 12,338                | 5%      |
| 5           | ETIHAD AIRWAYS   | 4,156                 | 2%      |
| 6           | KLM              | 3,784                 | 1%      |
| 7           | BRITISH AIRWAYS  | 2,477                 | 1%      |
| 8           | TURKISH AIRLINES | 1,804                 | 1%      |
| 9           | CATHAY PACIFIC   | 1,546                 | 1%      |
| 10          | LUFTHANSA        | 1,526                 | 1%      |
| 11          | OTHER AIRLINES   | 31,721                | 12%     |
| GRAND TOTAL |                  | 256,408               | 100%    |