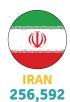

| GULF REGION             | AIRLINE               | Arrivals<br>2015 | Departures<br>2015 | Total<br>2015 | Total<br>2014 | Growth |
|-------------------------|-----------------------|------------------|--------------------|---------------|---------------|--------|
| UAE                     |                       |                  |                    |               |               |        |
| ABU DHABI(AUH)          | ETIHAD AIRWAYS(EY)    | 127,249          | 123,496            | 250,745       | 244,542       | 3%     |
| ABU DHABI(AUH)          | GULF AIR(GF)          | 97,197           | 82,216             | 179,413       | 183,476       | -2%    |
| ABU DHABI(AUH)          | ROTANA JET (RG)       | 0                | 3,131              | 3,131         | 6,090         | -49%   |
| ABU DHABI(AUH)          | OTHERS                | 3,568            | 378                | 3,946         | 339           | 1064%  |
| DUBAI(DXB)              | EMIRATES AIRLINES(EK) | 221,953          | 213,492            | 435,445       | 356,935       | 22%    |
| DUBAI(DXB)              | FLY DUBAI (FZ)        | 155,330          | 156,364            | 311,694       | 256,188       | 22%    |
| DUBAI(DXB)              | GULF AIR(GF)          | 257,615          | 248,685            | 506,300       | 507,648       | -0%    |
| DUBAI(DXB)              | OTHERS                | 301              | 840                | 1,141         | 646           | 77%    |
| OTHERS                  | OTHERS                | 5                | 12                 | 17            | 165           | -90%   |
| SHARJAH(SHJ)            | AIR ARABIA(G9)        | 112,621          | 115,257            | 227,878       | 205,977       | 11%    |
| TOTAL                   |                       | 975,839          | 943,871            | 1,919,710     | 1,762,006     | 9%     |
| TOTAL REGION            |                       | 2,420,126        | 2,392,008          | 4,812,134     | 4,477,361     | 7%     |
| MIDDLE EAST & AFRICA    | AIRLINE               | Arrivals<br>2015 | Departures<br>2015 | Total<br>2015 | Total<br>2014 | Growth |
| EGYPT                   |                       |                  |                    |               |               |        |
| CAIRO(CAI)              | GULF AIR(GF)          | 78,903           | 74,661             | 153,564       | 149,086       | 3%     |
| CAIRO(CAI)              | EGYPT AIR(MS)         | 23,032           | 23,640             | 46,672        | 48,480        | -4%    |
| CAIRO(CAI)              | OTHERS                | 68               | 234                | 302           | 24            | 1158%  |
| OTHERS                  | OTHERS                | 272              | 271                | 543           | 120           | 353%   |
| TOTAL                   |                       | 102,275          | 98,806             | 201,081       | 197,710       | 2%     |
| ETHIOPIA                |                       |                  |                    |               |               |        |
| ADDIS ABABA(ADD)        | GULF AIR(GF)          | 14,177           | 19,289             | 33,466        | 29,988        | 12%    |
| TOTAL                   |                       | 14,177           | 19,289             | 33,466        | 29,988        | 12%    |
| IRAN                    |                       |                  |                    |               |               |        |
| IMAM KHOMEINI INTL(IKA) | GULF AIR(GF)          | 18,015           | 16,713             | 34,728        | 26,976        | 0%     |
| MASHAD(MHD)             | IRAN AIR(IR)          | 11,393           | 10,786             | 22,179        | 24,924        | -11%   |
| MASHAD(MHD)             | GULF AIR(GF)          | 40,308           | 35,362             | 75,670        | 66,315        | 14%    |
| MASHAD(MHD)             | MAHAN AIR(IRM)        | 18,302           | 16,947             | 35,249        | 33,302        | 6%     |
| SHIRAZ(SYZ)             | GULF AIR(GF)          | 10,497           | 10,770             | 21,267        | 596           | 0%     |
| OTHERS                  | OTHERS                | 32,567           | 34,932             | 67,499        | 41,160        | 64%    |
| TOTAL                   |                       | 131,082          | 125,510            | 256,592       | 193,273       | 33%    |
| IRAQ                    |                       |                  |                    |               |               |        |
| BAGHDAD(BGW)            | GULF AIR(GF)          | 9,362            | 15,140             | 24,502        | 18,927        | 29%    |
| BAGHDAD(BGW)            | IRAQ AIRWAYS(IA)      | 552              | 1,115              | 1,667         | 5,304         | -69%   |
| NAJAF(NJF)              | GULF AIR(GF)          | 62,838           | 61,001             | 123,839       | 105,375       | 18%    |
| NAJAF(NJF)              | IRAQ AIRWAYS(IA)      | 6,478            | 6,392              | 12,870        | 8,267         | 56%    |
| OTHERS                  | OTHERS                | 6                | 0                  | 6             | 750           | -99%   |
| TOTAL                   |                       | 79,236           | 83,648             | 162,884       | 138,623       | 18%    |
|                         |                       |                  |                    |               |               |        |