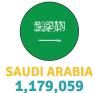

# **Total Passengers by Airline and Destination 2014 - 2015**

| GULF REGION       | AIRLINE                    | Arrivals<br>2015 | Departures<br>2015 | Total<br>2015 | Total<br>2014 | Growth  |
|-------------------|----------------------------|------------------|--------------------|---------------|---------------|---------|
| KUWAIT            |                            |                  |                    |               |               |         |
| KUWAIT(KWI)       | GULF AIR(GF)               | 192,601          | 182,435            | 375,036       | 417,829       | -10%    |
| KUWAIT(KWI)       | JAZEERA AIRWAYS(J9)        | 26,495           | 23,346             | 49,841        | 52,495        | -5%     |
| KUWAIT(KWI)       | KUWAIT AIRWAYS(KU)         | 14,191           | 17,349             | 31,540        | 23,451        | 34%     |
| KUWAIT(KWI)       | OTHERS                     | 60               | 224                | 284           | 331           | -14%    |
| TOTAL             |                            | 233,347          | 223,354            | 456,701       | 494,106       | -8%     |
| OMAN              |                            |                  |                    |               |               |         |
| MUSCAT(MCT)       | GULF AIR(GF)               | 86,132           | 88,460             | 174,592       | 173,802       | 0%      |
| MUSCAT(MCT)       | OMAN AIR(WY                | 83,361           | 80,350             | 163,711       | 117,131       | 40%     |
| MUSCAT(MCT)       | TURKISH AIRLINES(TK)       | 934              | 387                | 1,321         | 5,079         | -74%    |
| OTHERS            | OTHERS                     | 59               | 32                 | 91            | 80            | 14%     |
| TOTAL             |                            | 170,486          | 169,229            | 339,715       | 296,092       | 15%     |
| QATAR             |                            |                  |                    |               |               |         |
| DOHA(DOH)         | BRITISH AIRWAYS(BA)        | 28,103           | 22,020             | 50,123        | 42,816        | 17%     |
| DOHA(DOH)         | GULF AIR(GF)               | 174,892          | 178,224            | 353,116       | 391,382       | -10%    |
| DOHA(DOH)         | AIR INDIA EXPRESS(IX)      | 0                | 0                  | 0             | 138           | -100%   |
| DOHA(DOH)         | QATAR AIRWAYS(QR)          | 247,354          | 255,339            | 502,693       | 421,649       | 19%     |
| DOHA(DOH)         | OTHERS                     | 8                | 22                 | 30            | 69            | -57%    |
| TOTAL             |                            | 450,357          | 455,605            | 905,962       | 856,054       | 6%      |
| REPUBLIC OF YEMEN |                            |                  |                    |               |               |         |
| SANNAA(SAH)       | GULF AIR(GF)               | 6,138            | 4,849              | 10,987        | 37,309        | -71%    |
| TOTAL             |                            | 6,138            | 4,849              | 10,987        | 37,309        | -71%    |
| SAUDI ARABIA      |                            |                  |                    |               |               |         |
| DAMMAM(DMM)       | GULF AIR(GF)               | 158,567          | 149,645            | 308,212       | 303,828       | 1%      |
| DAMMAM(DMM)       | OTHERS                     | 1                | 3                  | 4             | 75            | -95%    |
| JEDDAH(JED)       | GULF AIR(GF)               | 125,209          | 129,336            | 254,545       | 255,888       | -1%     |
| JEDDAH(JED)       | SAUDI ARABIAN AIRLINES(SV) | 26,339           | 26,430             | 52,769        | 40,228        | 31%     |
| JEDDAH(JED)       | OTHERS                     | 960              | 1,348              | 2,308         | 227           | 917%    |
| MADINAH(MED)      | GULF AIR(GF)               | 21,696           | 22,024             | 43,720        | 38,664        | 13%     |
| RIYADH(RUH)       | GULF AIR(GF)               | 200,319          | 210,309            | 410,628       | 346,887       | 18%     |
| RIYADH(RUH)       | SAUDI ARABIAN AIRLINES(SV) | 24,017           | 26,164             | 50,181        | 45,504        | 10%     |
| RIYADH(RUH)       | OTHERS                     | 1,166            | 1,285              | 2,451         | 473           | 418%    |
| OTHERS            | OTHERS                     | 25,685           | 28,556             | 54,241        | 20            | 271105% |
| TOTAL             |                            | 583,959          | 595,100            | 1,179,059     | 1,031,794     | 14%     |