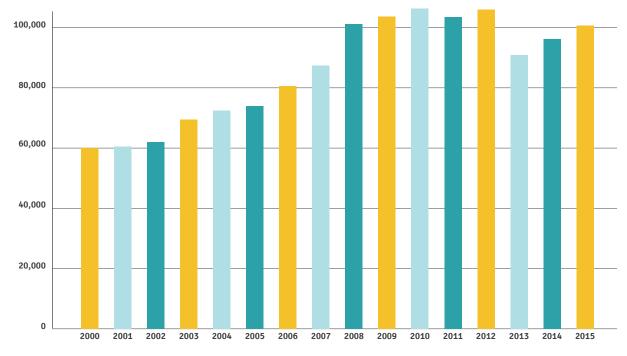

### **Airport Traffic Statistics & Average Growth 2000 - 2015**

| AIRCRAFT MOVEMENTS              | 2000      | 2001      | 2002      | 2003      | 2004      | 2005      | 2006      | 2007      |
|---------------------------------|-----------|-----------|-----------|-----------|-----------|-----------|-----------|-----------|
| TOTAL PASSENGER MOVEMENTS       | 3,930,585 | 3,991,623 | 4,147,105 | 4,296,979 | 5,144,290 | 5,581,503 | 6,696,025 | 7,320,039 |
| GROWTH                          | 15.02%    | 1.55%     | 3.90%     | 3.61%     | 19.72%    | 8.50%     | 19.97%    | 9.32%     |
| TOTAL AIRCRAFT MOVEMENTS        | 60,072    | 60,490    | 61,965    | 69,493    | 72,530    | 73,891    | 80,538    | 87,417    |
| GROWTH                          | 9.69%     | 0.70%     | 2.44%     | 12.15%    | 4.37%     | 1.88%     | 9.00%     | 8.54%     |
| TOTAL CARGO & MAIL (TONNES)     | 150,498   | 156,821   | 180,682   | 237,673   | 301,906   | 334,832   | 357,277   | 385,278   |
| GROWTH                          | 33.19%    | 4.20%     | 15.22%    | 31.54%    | 27.03%    | 10.91%    | 6.70%     | 7.84%     |
| TOTAL F.I.R MOVEMENTS           | 199,582   | 218,112   | 235,135   | 278,603   | 292,265   | 319,948   | 352,078   | 402,697   |
| GROWTH                          | 8.77%     | 9.28%     | 7.80%     | 18.49%    | 4.90%     | 9.47%     | 10.04%    | 14.38%    |
| OVER FLIGHS                     | 139,510   | 157,622   | 173,170   | 209,110   | 219,735   | 246,057   | 271,540   | 315,280   |
| GROWTH                          | 8.37%     | 12.98%    | 9.86%     | 20.75%    | 5.08%     | 11.98%    | 10.36%    | 16.11%    |
| TOTAL FUEL UPLIFTED (000's USG) | 117,747   | 125,925   | 137,734   | 153,835   | 170,361   | 181,926   | 195,726   | 195,634   |
| GROWTH                          | 6.90%     | 6.95%     | 9.38%     | 11.69%    | 10.74%    | 6.79%     | 7.59%     | -0.05%    |

### **TOTAL PASSENGER MOVEMENTS**

Source: MTT, BAS, DHL & BAFCO

| 2008      | 2009      | 2010      | 2011      | 2012      | 2013      | 2014      | 2015      | AVERAGE GROWTH |
|-----------|-----------|-----------|-----------|-----------|-----------|-----------|-----------|----------------|
| 8,758,068 | 9,053,631 | 8,898,197 | 7,793,527 | 8,479,266 | 7,371,651 | 8,102,502 | 8,586,645 |                |
| 19.65%    | 3.37%     | -1.72%    | -12.41%   | 8.80%     | -13.06%   | 9.91%     | 5.98%     | 6%             |
| 101,203   | 103,727   | 106,356   | 103,419   | 105,931   | 90,837    | 96,193    | 100,625   |                |
| 15.77%    | 2.49%     | 2.53%     | -2.76%    | 2.43%     | -14.25%   | 5.90%     | 4.61%     | 4%             |
| 369,822   | 342,734   | 329,937   | 279,240   | 262,386   | 245,146   | 219,333   | 256,408   |                |
| -4.01%    | -7.32%    | -3.73%    | -15.37%   | -6.04%    | -6.57%    | -10.53%   | 16.90%    | 6%             |
| 452,246   | 487,409   | 534,170   | 572,469   | 606,526   | 632,164   | 573,311   | 612,295   |                |
| 12.30%    | 7.78%     | 9.59%     | 7.17%     | 5.95%     | 4.23%     | -9.31%    | 6.80%     | 8%             |
| 351,043   | 383,682   | 427,814   | 469,050   | 500,595   | 541,327   | 477,118   | 511,670   |                |
| 11.34%    | 9.30%     | 11.50%    | 9.64%     | 6.73%     | 8.14%     | -11.86%   | 7.24%     | 9%             |
| 223,091   | 221,725   | 207,430   | 193,346   | 186,410   | 133,269   | 130,987   | 144,229   |                |
| 14.03%    | -0.61%    | -6.45%    | -6.79%    | -3.59%    | -28.51%   | -1.71%    | 10.11%    | 2%             |