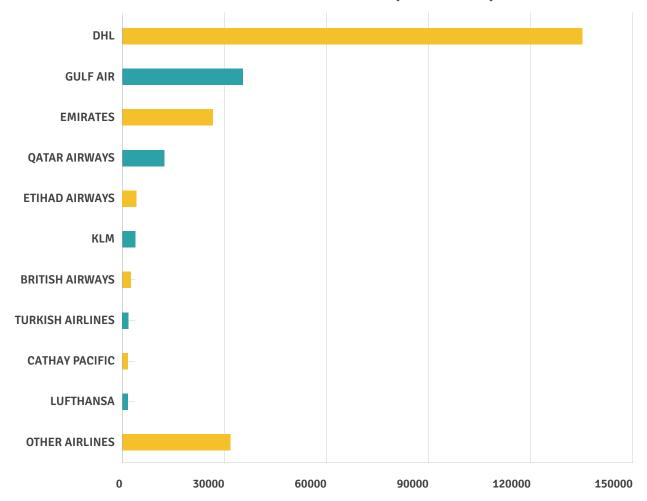

Cargo and mail handled at Bahrain International Airport in 2015 registered 256,408 tonnes which is a decline of 7% over 2014.

DHL Middle East B.S.C continued to carry the highest volume of cargo in 2015 with 53% market share, while Gulf Air share registered 14%.

# Cargo & Mail

**Top 10 Airlines Total Cargo Throughput (Tonnes) 2015** 

| NO          | AIRLINE          | TOTAL WEIGHT (TONNES) | % SHARE |
|-------------|------------------|-----------------------|---------|
| 1           | DHL              | 135,089               | 53%     |
| 2           | GULF AIR         | 35,378                | 14%     |
| 3           | EMIRATES         | 26,589                | 10%     |
| 4           | QATAR AIRWAYS    | 12,338                | 5%      |
| 5           | ETIHAD AIRWAYS   | 4,156                 | 2%      |
| 6           | KLM              | 3,784                 | 1%      |
| 7           | BRITISH AIRWAYS  | 2,477                 | 1%      |
| 8           | TURKISH AIRLINES | 1,804                 | 1%      |
| 9           | CATHAY PACIFIC   | 1,546                 | 1%      |
| 10          | LUFTHANSA        | 1,526                 | 1%      |
| 11          | OTHER AIRLINES   | 31,721                | 12%     |
| GRAND TOTAL |                  | 256,408               | 100%    |