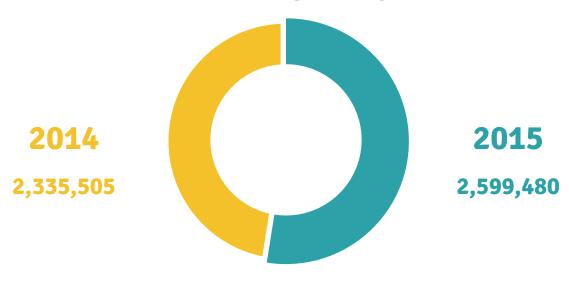

### **Comparison of Total Passenger Traffic 2000 - 2015**

| AIRCRAFT MOVEMENTS               | 2000      | 2001      | 2002      | 2003      | 2004      | 2005      | 2006      |
|----------------------------------|-----------|-----------|-----------|-----------|-----------|-----------|-----------|
| ARRIVALS (Through Immigration)   | 917,402   | 991,047   | 1,153,335 | 1,221,996 | 1,461,831 | 1,693,207 | 1,834,158 |
| GROWTH %                         | 7%        | 8%        | 16%       | 6%        | 20%       | 16%       | 8%        |
| DEPARTURES (Through Immigration) | 852,283   | 907,604   | 1,014,824 | 1,075,304 | 1,334,523 | 1,571,974 | 1,605,162 |
| GROWTH %                         | 9%        | 6%        | 12%       | 6%        | 24%       | 18%       | 2%        |
| TRANSFER(IN&OUT)                 | 1,610,661 | 1,545,924 | 1,607,054 | 1,589,656 | 1,820,784 | 1,904,650 | 2,923,045 |
| GROWTH %                         | 25%       | -4%       | 4%        | -1%       | 15%       | 5%        | 53%       |
| TRANSIT                          | 550,236   | 547,048   | 371,892   | 410,023   | 527,152   | 411,672   | 333,660   |
| GROWTH %                         | 12%       | -1%       | -32%      | 10%       | 29%       | -22%      | -19%      |
| TOTAL PASSENGERS                 | 3,930,585 | 3,991,623 | 4,147,105 | 4,296,979 | 5,144,290 | 5,581,503 | 6,696,025 |
| GROWTH %                         | 15%       | 2%        | 4%        | 4%        | 20%       | 8%        | 20%       |

# **DEPARTURES (Through Immigration)**

| 2007      | 2008      | 2009      | 2010      | 2011      | 2012      | 2013      | 2014      | 2015      |
|-----------|-----------|-----------|-----------|-----------|-----------|-----------|-----------|-----------|
| 1,966,922 | 2,218,536 | 2,337,737 | 2,279,952 | 1,924,901 | 2,111,166 | 2,185,387 | 2,335,505 | 2,599,480 |
| 7%        | 13%       | 5%        | -2%       | -16%      | 10%       | 4%        | 11%       | 19%       |
| 1,714,688 | 1,948,335 | 2,102,824 | 2,137,770 | 1,819,289 | 1,978,580 | 2,087,377 | 2,245,046 | 2,498,739 |
| 7%        | 14%       | 8%        | 2%        | -15%      | 9%        | 5%        | 13%       | 20%       |
| 3,302,019 | 4,244,571 | 4,296,413 | 4,180,173 | 3,824,010 | 4,177,269 | 2,931,920 | 3,366,309 | 3,356,774 |
| 13%       | 29%       | 1%        | -3%       | -9%       | 9%        | -30%      | -19%      | 14%       |
| 336,410   | 346,626   | 316,657   | 300,377   | 225,327   | 212,251   | 166,967   | 155,651   | 131,652   |
| 1%        | 3%        | -9%       | -5%       | -25%      | -6%       | -21%      | -27%      | -21%      |
| 7,320,039 | 8,758,068 | 9,053,631 | 8,898,272 | 7,793,527 | 8,479,266 | 7,371,651 | 8,102,502 | 8,586,645 |
| 9%        | 20%       | 3%        | -2%       | -12%      | 9%        | -13%      | -4%       | 16%       |

# **Immigration Summary**

- Total passengers through immigration by nationality (2014-2015)
- **TOP 10 Passengers Through Immigration by** Nationalities

Immigration movements by nationality showed significant growth of 11%, total number of passengers reached 5,098,219 during 2015, the total number of passengers arriving in the Kingdom was 2,559,480 and the total number of passengers departing was 2,498,739.