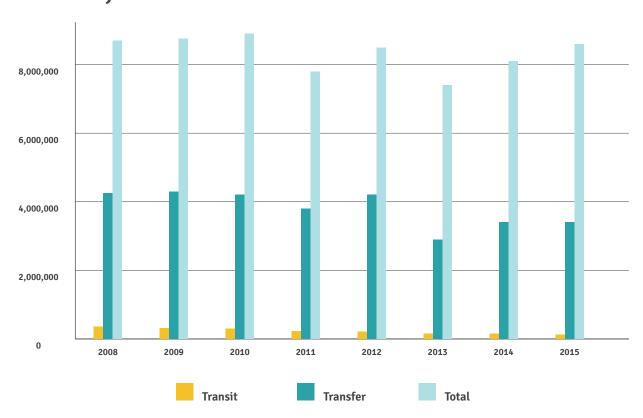

### **Traffic Statistics & Trends 2000 - 2015**

|                             | 2000      | 2001      | 2002      | 2003      | 2004      | 2005      | 2006      | 2007      |
|-----------------------------|-----------|-----------|-----------|-----------|-----------|-----------|-----------|-----------|
| TOTAL PASSENGER MOVEMENTS   | 3,930,585 | 3,991,623 | 4,147,105 | 4,296,979 | 5,144,290 | 5,581,503 | 6,696,025 | 7,320,039 |
| TOTAL AIRCRAFT MOVEMENTS    | 60,072    | 60,490    | 61,965    | 69,493    | 72,530    | 73,891    | 80,538    | 87,417    |
| TOTAL CARGO & MAIL (TONNES) | 150,498   | 156,821   | 180,682   | 237,673   | 301,906   | 334,832   | 357,277   | 385,278   |
| TOTAL F.I.R MOVEMENTS       | 199,582   | 218,112   | 235,135   | 278,603   | 292,265   | 319,948   | 352,078   | 402,697   |

### TRANSIT, TRANSFER AND TOTAL PASSENGERS 2000 - 2015

Source: MTT, BAS & IMMG